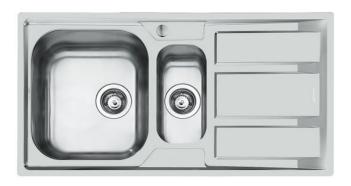

## Sink FM

Tank on the left Kitchen Sinks Code: 1973 462

#### **DETAILS**

| Edge/Installation Type | Standard (8 mm Edge)                                            |
|------------------------|-----------------------------------------------------------------|
| Finish                 | Foster brushed                                                  |
| Material               | AISI 304 stainless steel                                        |
| Texture                | Microfoster                                                     |
| Base                   | 60-80 cm                                                        |
| Dimensions             | 970x500 mm                                                      |
| Standard fittings      | Fixing hooks, gasket, drain, overflow and siphon, boxed packing |
| Mixer holes            | 1 standard hole - 2nd and 3rd on request                        |
| Built-in hole          | 950x480 mm                                                      |

| Drainer                   | Yes                                                                                                                                                                                                                                                    |
|---------------------------|--------------------------------------------------------------------------------------------------------------------------------------------------------------------------------------------------------------------------------------------------------|
| Width                     | 97 cm                                                                                                                                                                                                                                                  |
| Bowl dimension            | 362,5x400 + 150x300mm                                                                                                                                                                                                                                  |
| Number of bowls           | 2 bowls                                                                                                                                                                                                                                                |
| Waste fitting             | 3,5" drain                                                                                                                                                                                                                                             |
| FEATURES                  |                                                                                                                                                                                                                                                        |
| 2nd / 3rd hole availaible | The sink can be customized with the execution on request of additional holes, usable for double-hole mixers, for remote controlled drains or for the installation of soap dispensers. The positions are marked on the drawings with dotted line holes. |
| Added value               | Foster uses steel thicknesses higher than those used on average by other manufacturers. This is how, thanks to our long experience, we know how to make sinks of superior quality and with a better resistance to aging.                               |
| Basket 3,5" waste fitting | The drain is equipped with a large 3.5" drain, with the practical basket cap that prevents the discharge of solid parts.                                                                                                                               |
| Sliding brackets          |                                                                                                                                                                                                                                                        |