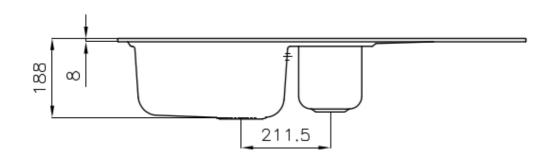

#### **DETAILS**

| Edge/Installation Type | Standard (8 mm Edge)                                            |
|------------------------|-----------------------------------------------------------------|
| Finish                 | Foster brushed                                                  |
| Material               | AISI 304 stainless steel                                        |
| Texture                | Microfoster                                                     |
| Base                   | 60-80 cm                                                        |
| Dimensions             | 970x500 mm                                                      |
| Standard fittings      | Fixing hooks, gasket, drain, overflow and siphon, boxed packing |
| Mixer holes            | 1 standard hole - 2nd and 3rd on request                        |
| Built-in hole          | 950x480 mm                                                      |

| Drainer                   | Yes                                                                                                                                                                                                                                                    |
|---------------------------|--------------------------------------------------------------------------------------------------------------------------------------------------------------------------------------------------------------------------------------------------------|
| Width                     | 97 cm                                                                                                                                                                                                                                                  |
| Bowl dimension            | 362,5x400 + 150x300mm                                                                                                                                                                                                                                  |
| Number of bowls           | 2 bowls                                                                                                                                                                                                                                                |
| Waste fitting             | 3,5" drain                                                                                                                                                                                                                                             |
| FEATURES                  |                                                                                                                                                                                                                                                        |
| 2nd / 3rd hole availaible | The sink can be customized with the execution on request of additional holes, usable for double-hole mixers, for remote controlled drains or for the installation of soap dispensers. The positions are marked on the drawings with dotted line holes. |
| Added value               | Foster uses steel thicknesses higher than those used on average by other manufacturers. This is how, thanks to our long experience, we know how to make sinks of superior quality and with a better resistance to aging.                               |
| Basket 3,5" waste fitting | The drain is equipped with a large 3.5" drain, with the practical basket cap that prevents the discharge of solid parts.                                                                                                                               |
| Sliding brackets          |                                                                                                                                                                                                                                                        |