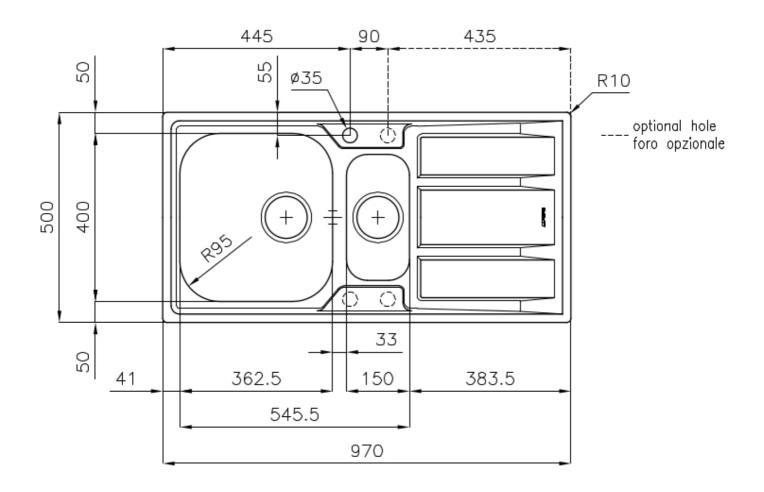

#### **DETAILS**

| Edge/Installation Type | Standard (8 mm Edge)                                            |
|------------------------|-----------------------------------------------------------------|
| Finish                 | Foster brushed                                                  |
| Material               | AISI 304 stainless steel                                        |
| Texture                | Microfoster                                                     |
| Base                   | 60-80 cm                                                        |
| Dimensions             | 970x500 mm                                                      |
| Standard fittings      | Fixing hooks, gasket, drain, overflow and siphon, boxed packing |
| Mixer holes            | 1 standard hole - 2nd and 3rd on request                        |
| Built-in hole          | 950x480 mm                                                      |

| Drainer                   | Yes                                                                                                                                                                                                                                                    |
|---------------------------|--------------------------------------------------------------------------------------------------------------------------------------------------------------------------------------------------------------------------------------------------------|
| Width                     | 97 cm                                                                                                                                                                                                                                                  |
| Bowl dimension            | 362,5x400 + 150x300mm                                                                                                                                                                                                                                  |
| Number of bowls           | 2 bowls                                                                                                                                                                                                                                                |
| Waste fitting             | 3,5" drain                                                                                                                                                                                                                                             |
| FEATURES                  |                                                                                                                                                                                                                                                        |
| 2nd / 3rd hole availaible | The sink can be customized with the execution on request of additional holes, usable for double-hole mixers, for remote controlled drains or for the installation of soap dispensers. The positions are marked on the drawings with dotted line holes. |
| Added value               | Foster uses steel thicknesses higher than those used on average by other manufacturers. This is how, thanks to our long experience, we know how to make sinks of superior quality and with a better resistance to aging.                               |
| Basket 3,5" waste fitting | The drain is equipped with a large 3.5" drain, with the practical basket cap that prevents the discharge of solid parts.                                                                                                                               |
| Sliding brackets          |                                                                                                                                                                                                                                                        |